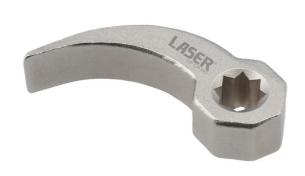

## Pry Bar Wrench Adaptor 3/8"D

This compact pry bar adaptor head is designed to allow any 3/8"D breaker bar or ratchet to be used for prying and lifting. The low profile design, combined with the 8 point (double square) drive, allows for it to be used used in a wider variety of positions than a traditional fixed head pry bar and ideal for use in hard to access areas.

## **Additional Information**

- Pry bar adaptor head, for use with a breaker bar, wheel brace or ratchet.
- 3/8"D x double square (8pt) profile.
- Overall length: 70mm. Width: 15mm.
- · The double square drive allows you to position it precisely. Ideal for use in tight spaces.
- · Manufactured from SCM440 steel for strength (hardness 40-44), with a nickel plated finish.