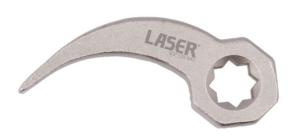

## Pry Bar Wrench Adaptor 3/8"D

This compact pry bar adaptor head is designed to allow any 3/8"D breaker bar or ratchet to be used for prying and lifting. The low profile design, combined with the 8 point (double square) drive, allows for it to be used used in a wider variety of positions than a traditional fixed head pry bar and ideal for use in hard to access areas.

## **Additional Information**

- Pry bar adaptor head, for use with a breaker bar, wheel brace or ratchet.
- 3/8"D x double square (8pt) profile.
- Overall length: 70mm. Width: 15mm.
- · The double square drive allows you to position it precisely. Ideal for use in tight spaces.
- · Manufactured from SCM440 steel for strength (hardness 40-44), with a nickel plated finish.