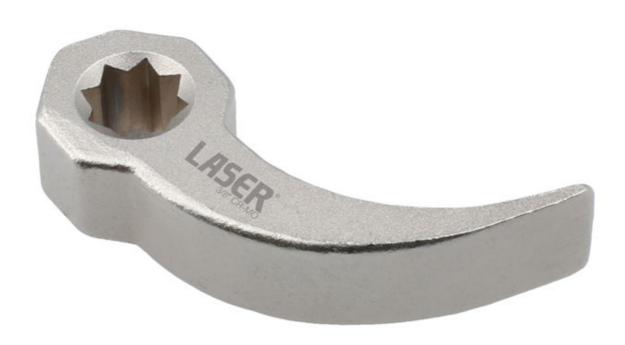

## Pry Bar Wrench Adaptor 3/8"D

This compact pry bar adaptor head is designed to allow any 3/8"D breaker bar or ratchet to be used for prying and lifting. The low profile design, combined with the 8 point (double square) drive, allows for it to be used used in a wider variety of positions than a traditional fixed head pry bar and ideal for use in hard to access areas.

## **Additional Information**

- Pry bar adaptor head, for use with a breaker bar, wheel brace or ratchet.
- 3/8"D x double square (8pt) profile.
- Overall length: 70mm. Width: 15mm.
- · The double square drive allows you to position it precisely. Ideal for use in tight spaces.
- · Manufactured from SCM440 steel for strength (hardness 40-44), with a nickel plated finish.