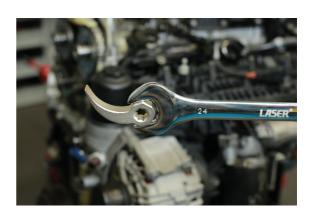

## Pry Bar Wrench Adaptor 3/8"D

This compact pry bar adaptor head is designed to allow any 3/8"D breaker bar or ratchet to be used for prying and lifting. The low profile design, combined with the 8 point (double square) drive, allows for it to be used used in a wider variety of positions than a traditional fixed head pry bar and ideal for use in hard to access areas.

## **Additional Information**

- Pry bar adaptor head, for use with a breaker bar, wheel brace or ratchet.
- 3/8"D x double square (8pt) profile.
- Overall length: 70mm. Width: 15mm.
- · The double square drive allows you to position it precisely. Ideal for use in tight spaces.
- · Manufactured from SCM440 steel for strength (hardness 40-44), with a nickel plated finish.