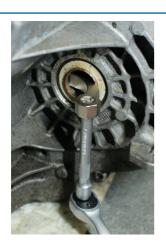

## Pry Bar Wrench Adaptor 3/8"D

This compact pry bar adaptor head is designed to allow any 3/8"D breaker bar or ratchet to be used for prying and lifting. The low profile design, combined with the 8 point (double square) drive, allows for it to be used used in a wider variety of positions than a traditional fixed head pry bar and ideal for use in hard to access areas.

## **Additional Information**

- Pry bar adaptor head, for use with a breaker bar, wheel brace or ratchet.
- 3/8"D x double square (8pt) profile.
- Overall length: 70mm. Width: 15mm.
- · The double square drive allows you to position it precisely. Ideal for use in tight spaces.
- · Manufactured from SCM440 steel for strength (hardness 40-44), with a nickel plated finish.